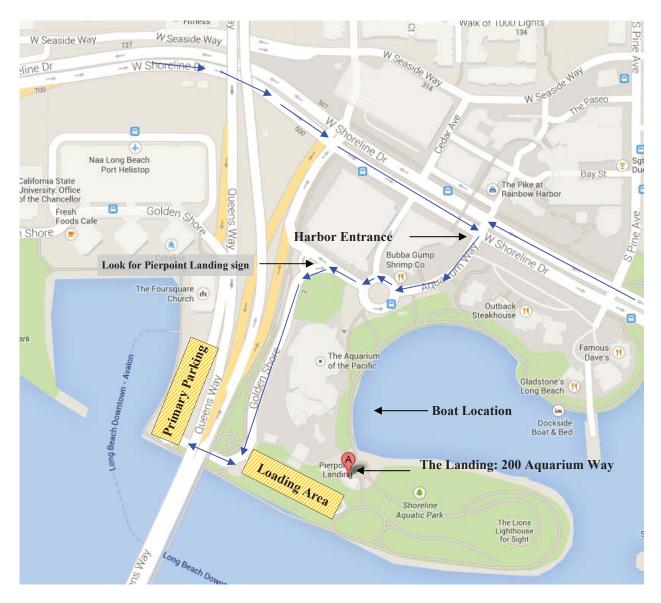

## Diving Aboard the Truth in Rainbow Harbor

From your current location follow directions towards Rainbow Harbor in Long Beach, CA 90802. This map will direct you from the main harbor entrance on West Shoreline Drive.

The *Truth* is located at: Pierpoint Landing 200 Aquarium Way Long Beach, CA

Divers aboard the *Truth* must pick up a parking token on board or in the landing office (if open) for three dollars and **then** move from the loading area to primary parking using the token as entrance fee before the trip departs.