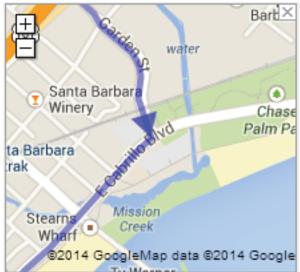

# Map to Truth Aquatics(Vision)

GPS Address: 301 West Cabrillo Boulevard Santa Barbara, CA 93101

To park most conveniently, continue down Cabrillo Blvd. to Harbor Way, this is the entrance to the harbor parking lot. Make a left onto harbor way and quick left again into the harbor parking lot and pay kiosk. Take a ticket and continue down the parking lot as far as you can, you will go through another set of automatic gates on your way. Watch for bikers on the path and continue on your way to the end of the parking lot and launch ramp.