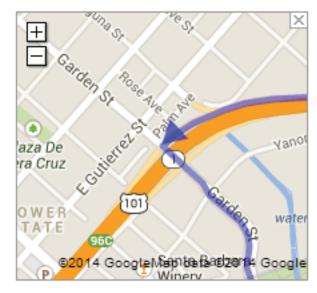

# Map to Truth Aquatics(Vision)

GPS Address: 301 West Cabrillo Boulevard Santa Barbara, CA 93101

#### From 101 Northbound

Take the Garden Street Exit and the end of the off ramp make a left hand turn onto Garden Street. Continue down Garden Street until it dead-ends on Cabrillo Blvd. Make a right turn onto Cabrillo Blvd. Follow Cabrillo Blvd. and you'll notice the beach and harbor to your left. Where the beach meets the harbor, you can see the Sea Landing office.